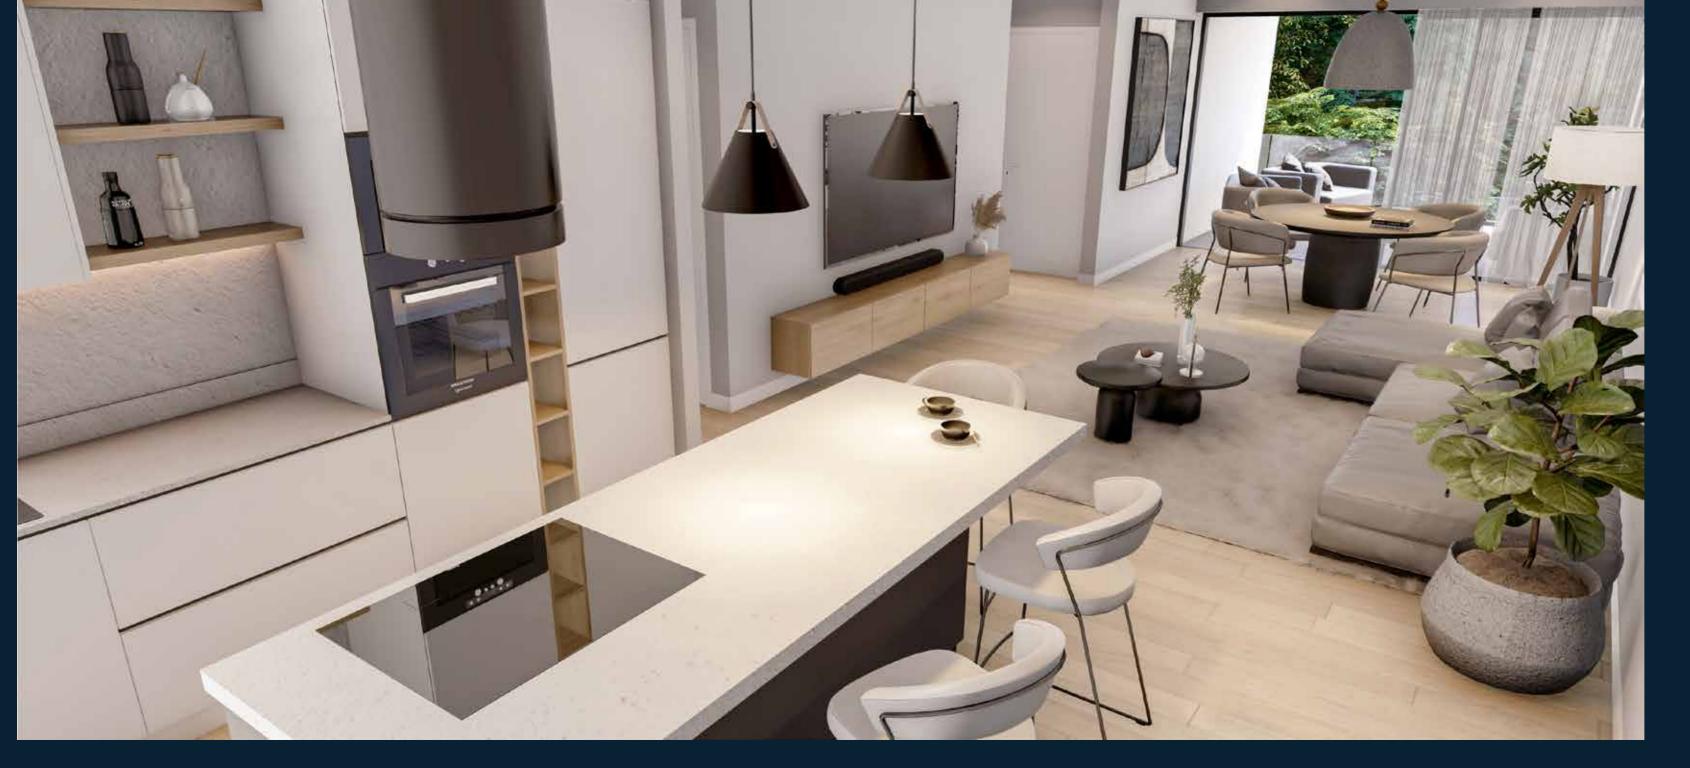

## THE ART OF INDOOR LIVING

The open plan living room is carefully designed with sober lines and a neutral color palette to set a modern decor and relaxing ambience. Authentic elegance, tranquility and intimacy preside. After all, the pleasure of modern island living start with an inspiring home.

## SPACIOUS KITCHEN

All the kitchen at The Sand are european standards and offers modern design with funtionality that suits your lifestyle in the kitchen. The detailing of the apartment's kitchen ties in with the development's overall aesthetic. While the surface offer distinctive character with elegant finishes, intelligent storage let you make the most of your space

DINING

LIVING

AREA