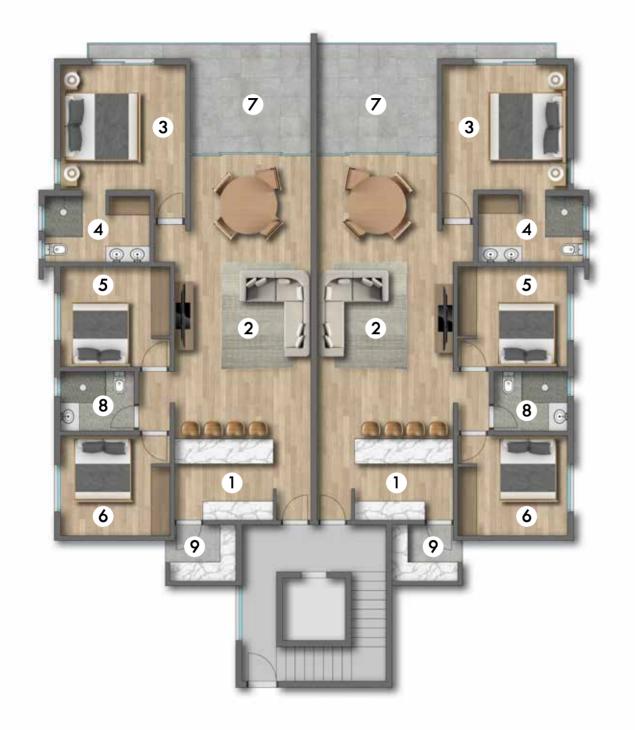

#### MASTER PLAN

The project consists of 3 phases which is phase 1, phase 2 and phase 3. Phase 1 will be the first development of the project. The whole project consist of 6 block apartments and 8 duplex/ villas. There are two types of apartment block designed with your specific comfort in mind. THE SAND is within a walking distance of the beach, restaurants, shopping area and entertainment zones. One of its majour assets is the privilege of a private swimming pools, security and a land-scaped garden with exotic plants.

#### KEY

- PHASE 1 (Apartments)
- PHASE 2 (Apartments)
- PHASE 3 (Duplex/ Villas)
- 1. ENTRANCE
- 2. SECURITY POST
- 3. PARKING
- 4. SERVICE AREA
- 5. BLOCK A
- 6. BLOCK B
- 7. BLOCK C
- 8. POOL & LOUNGE AREA
- 9. BLOCK D
- 10. BLOCK E
- 11. BLOCK F
- 12. VILLA/ DUPLEX 1
- 13. VILLA/ DUPLEX 2
- 14. VILLA/ DUPLEX 3
- 15. VILLA/ DUPLEX 4
- **16.** VILLA/ DUPLEX 5
- 17. VILLA/ DUPLEX 6
- 18. VILLA/ DUPLEX 7
- 19. VILLA/ DUPLEX 8