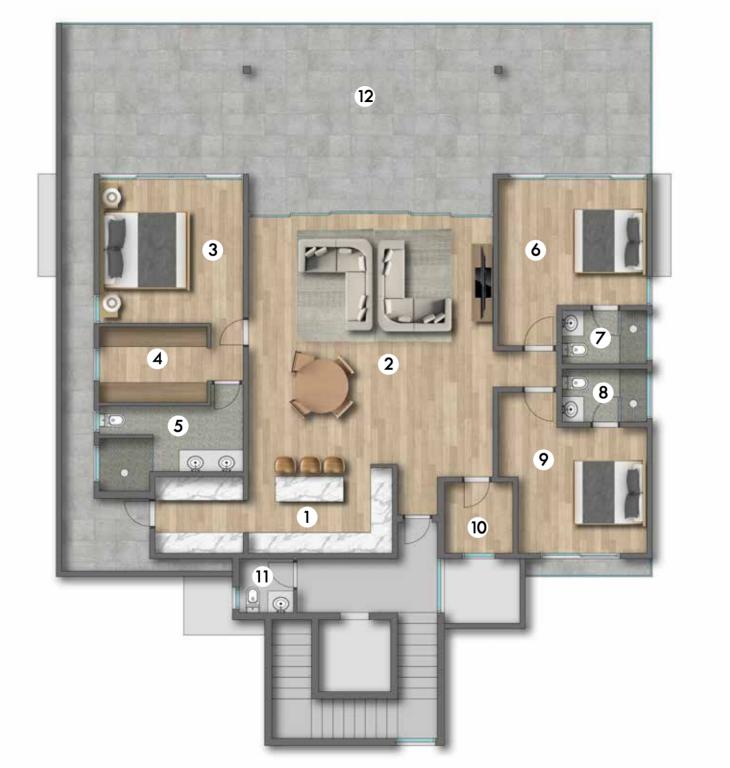

# PENTHOUSE TYPE 1

| 1. Kitchen         | 16m <sup>2</sup>   |
|--------------------|--------------------|
| 2. Living & Dining | 51 m <sup>2</sup>  |
| 3. Master Bedroom  | 18m <sup>2</sup>   |
| 4. Walk-In-Closet  | 6m <sup>2</sup>    |
| 5. Master Bathroom | 8m <sup>2</sup>    |
| 6. Bedroom 1       | 17m <sup>2</sup>   |
| 7. Bathroom 1      | 4m <sup>2</sup>    |
| 8. Bathroom 2      | 4m <sup>2</sup>    |
| 9. Bedroom 2       | 17m <sup>2</sup>   |
| 10. Office         | 4m <sup>2</sup>    |
| 11. Main Toilet    | $3m^2$             |
| 12. Balcony        | 90m²               |
| TOTAL              | 238 m <sup>2</sup> |

# PENTHOUSE TYPE 1 FLOOR PLAN

# PENTHOUSE TYPE 2

| 1. Kitchen         | 16m <sup>2</sup>   |
|--------------------|--------------------|
| 2. Living & Dining | 51 m <sup>2</sup>  |
| 3. Master Bedroom  | 18m²               |
| 4. Walk-In-Closet  | 6m <sup>2</sup>    |
| 5. Master Bathroom | 8m <sup>2</sup>    |
| 6. Bedroom 1       | 17m <sup>2</sup>   |
| 7. Bathroom 1      | 4m <sup>2</sup>    |
| 8. Bathroom 2      | 4m <sup>2</sup>    |
| 9. Bedroom 2       | 17m <sup>2</sup>   |
| 10. Office         | 4m <sup>2</sup>    |
| 11. Main Toilet    | 3m <sup>2</sup>    |
| 12. Balcony        | 90m²               |
| TOTAL              | 238 m <sup>2</sup> |

# PENTHOUSE TYPE 2 FLOOR PLAN

NIGHT VIEW