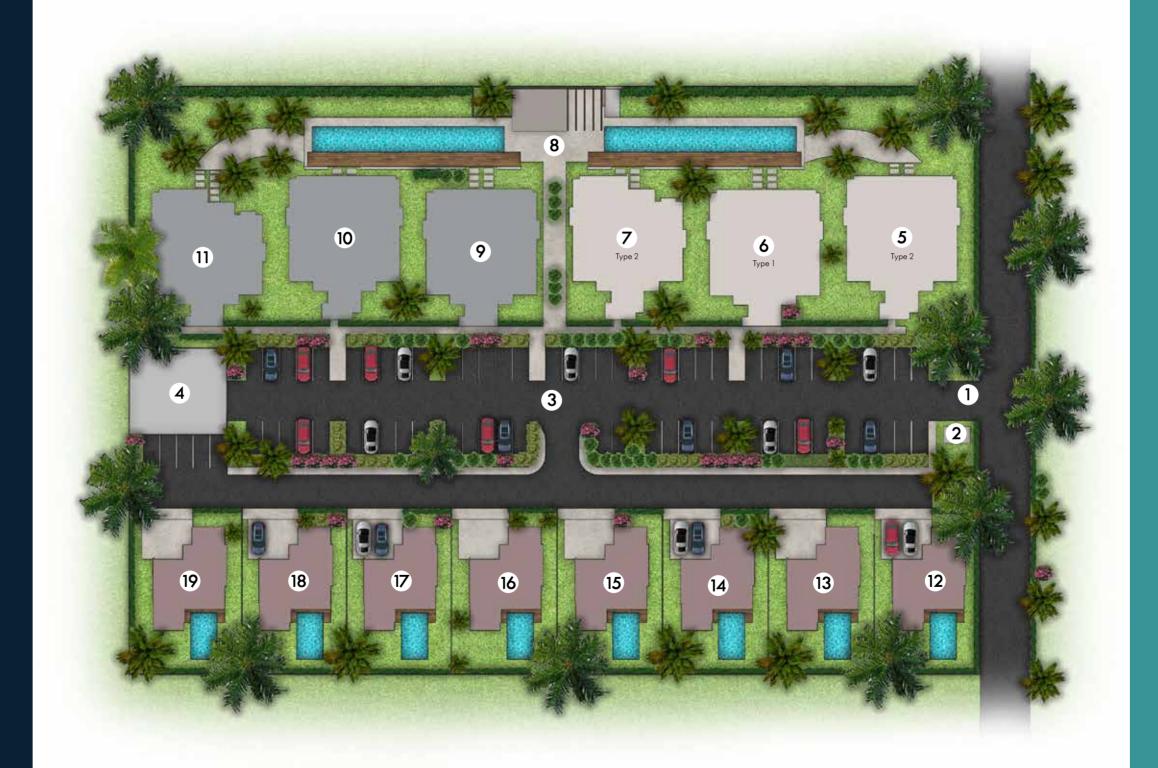

#### MASTER PLAN

The project consists of 3 phases which is phase 1, phase 2 and phase 3. Phase 1 will be the first development of the project. The whole project consist of 6 block apartments and 8 duplex/ villas. There are two types of apartment block designed with your specific comfort in mind. THE SAND is within a walking distance of the beach, restaurants, shopping area and entertainment zones. One of its majour assets is the privilege of a private swimming pools, security and a land-scaped garden with exotic plants.

#### KEY

- PHASE 1 (Apartments)
- PHASE 2 (Apartments)
- PHASE 3 (Duplex/ Villas)
- 1. ENTRANCE
- 2. SECURITY POST
- 3. PARKING
- 4. SERVICE AREA
- 5. BLOCK A
- 6. BLOCK B
- 7. BLOCK C
- 8. POOL & LOUNGE AREA
- 9. BLOCK D
- 10. BLOCK E
- 11. BLOCK F
- 12. VILLA/ DUPLEX 1
- 13. VILLA/ DUPLEX 2
- 14. VILLA/ DUPLEX 3
- 15. VILLA/ DUPLEX 4
- **16.** VILLA/ DUPLEX 5
- 17. VILLA/ DUPLEX 6
- 18. VILLA/ DUPLEX 7
- 19. VILLA/ DUPLEX 8