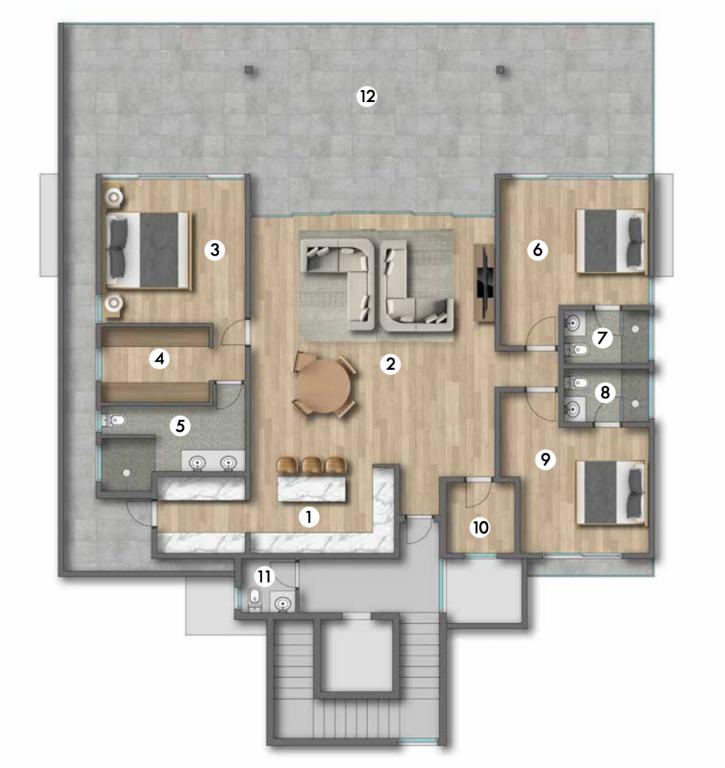

# APARTMENT TYPE A

| 1. Kitchen         | 16m <sup>2</sup>   |
|--------------------|--------------------|
| 2. Living & Dining | 36m <sup>2</sup>   |
| 3. Master Bedroom  | 17m <sup>2</sup>   |
| 4. Master Bathroom | 7m <sup>2</sup>    |
| 5. Bedroom 1       | 11 m <sup>2</sup>  |
| 6. Bedroom 2       | 11 m <sup>2</sup>  |
| 7. Balcony 1       | 15m <sup>2</sup>   |
| 8. Main Bathroom   | 6m <sup>2</sup>    |
| 9. Balcony 2       | 4m <sup>2</sup>    |
| TOTAL              | 123 m <sup>2</sup> |

# APARTMENT TYPE B

| 1. Kitchen         | 16m <sup>2</sup>   |
|--------------------|--------------------|
| 2. Living & Dining | 36m <sup>2</sup>   |
| 3. Master Bedroom  | 17m <sup>2</sup>   |
| 4. Master Bathroom | 7m <sup>2</sup>    |
| 5. Bedroom 1       | 11m <sup>2</sup>   |
| 6. Bedroom 2       | 11m <sup>2</sup>   |
| 7. Balcony 1       | 15m²               |
| 8. Main Bathroom   | 6m²                |
| 9. Balcony 2       | 4m <sup>2</sup>    |
| TOTAL              | 123 m <sup>2</sup> |

# APARTMENT TYPE 1 TYPICAL FLOOR PLAN

# APARTMENT TYPE C

| 1. Kitchen         | 16m <sup>2</sup>   |
|--------------------|--------------------|
| 2. Living & Dining | 36m <sup>2</sup>   |
| 3. Master Bedroom  | 17m <sup>2</sup>   |
| 4. Master Bathroom | 7m <sup>2</sup>    |
| 5. Bedroom 1       | 11m <sup>2</sup>   |
| 6. Bedroom 2       | 11m <sup>2</sup>   |
| 7. Balcony 1       | 15m <sup>2</sup>   |
| 8. Main Bathroom   | 6m <sup>2</sup>    |
| 9. Balcony 2       | 4m <sup>2</sup>    |
| TOTAL              | 123 m <sup>2</sup> |

# APARTMENT TYPE D

| 1. Kitchen         | 16m <sup>2</sup>   |
|--------------------|--------------------|
| 2. Living & Dining | 30m <sup>2</sup>   |
| 3. Master Bedroom  | 17m <sup>2</sup>   |
| 4. Master Bathroom | 7m <sup>2</sup>    |
| 5. Bedroom 1       | 11 m <sup>2</sup>  |
| 6. Main Bathroom   | 6m <sup>2</sup>    |
| 7. Balcony 1       | 13m <sup>2</sup>   |
| 8. Balcony 2       | 6m <sup>2</sup>    |
| TOTAL              | 106 m <sup>2</sup> |

# APARTMENT TYPE 2 TYPICAL FLOOR PLAN