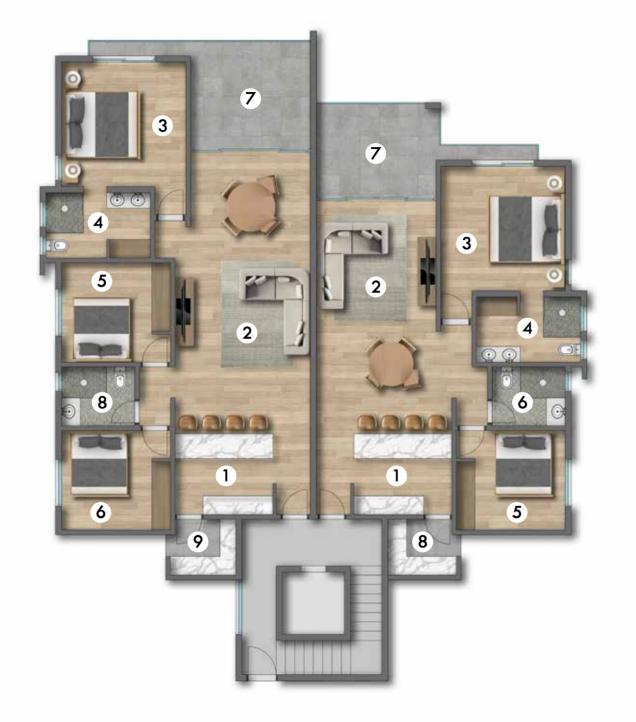

#### MASTER PLAN

The project consists of 3 phases which is phase 1, phase 2 and phase 3. Phase 1 will be the first development of the project. The whole project consist of 6 block apartments and 8 duplex/ villas. There are two types of apartment block designed with your specific comfort in mind. THE SAND is within a walking distance of the beach, restaurants, shopping area and entertainment zones. One of its majour assets is the privilege of a private swimming pools, security and a land-scaped garden with exotic plants.

#### KEY

- PHASE 1 (Apartments)
- PHASE 2 (Apartments)
- PHASE 3 (Duplex/ Villas)
- 1. ENTRANCE
- 2. SECURITY POST
- 3. PARKING
- 4. SERVICE AREA
- 5. BLOCK A
- 6. BLOCK B
- 7. BLOCK C
- 8. POOL & LOUNGE AREA
- 9. BLOCK D
- 10. BLOCK E
- 11. BLOCK F
- 12. VILLA/ DUPLEX 1
- 13. VILLA/ DUPLEX 2
- 14. VILLA/ DUPLEX 3
- 15. VILLA/ DUPLEX 4
- **16.** VILLA/ DUPLEX 5
- 17. VILLA/ DUPLEX 6
- 18. VILLA/ DUPLEX 7
- 19. VILLA/ DUPLEX 8